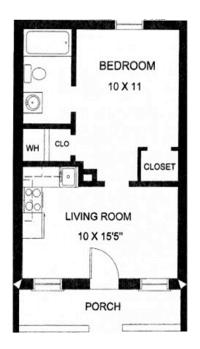

are only two miles from Duke University, Downtown Durham, and Brightleaf Square.

Affordable and convenience make Vesson Ave Apartments the ideal place to call home!!







#### Amenities

Modest bedroom (10' x 11') Living space (10' x 15.5') Energy Efficient appliances Covered Porch for relaxing Heating and central air conditioning Range and Refrigerator Hardwood Floors Ample Onsite Parking On bus line Walking distance to restaurants, YMCA and Lakewood shopping center

Two miles from Downtown Durham

# Qualifications

Minimum and Maximum Income Requirements Apply

## **Unit Details**

All units are 1 bedroom 500 square feet Utilities **not included** with rent: **Electric** Water included in the rent





2420 Vesson Ave Durham, NC

# **Floor Plan**

#### 1 Bedroom 1 Bath, 500 Sq. Ft.



## Мар