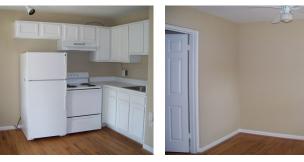

#### Amenities

Modest bedroom (10' x 11') Living space (10' x 15.5') Energy Efficient appliances Covered Porch for relaxing Heating and central air conditioning Range and Refrigerator Hardwood Floors Ample Onsite Parking On bus line Walking distance to restaurants, YMCA and Lakewood shopping center

## **Unit Details**

All units are 1 bedroom 500 square feet Utilities **not included** with rent: **Electric** Water included in the rent

2420 Vesson Ave Durham, NC